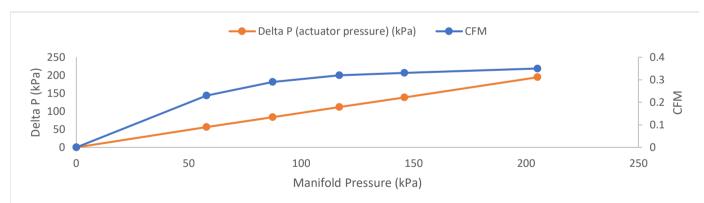

## **Mechanical Data Material Data** Control diameter 3.7mm Beryllium (Be) 0% Main body 6262 T6 anodised Al. Mass 70g 483 kPag / 70 psi / 4.83 bar Order Data Refer to catalogue for accessories Safe working pressure max. Inlet: 1x (1/8" BSP) -TS-0101-1101 Thread All New Boost Tee Manual Boost **Restricted Nipple** Controller Blue Outlet: 1x (1/8" BSP) TS-0101-1102 All New Boost Tee Manual Boost Controller Thermal Data Black Technical Notes Min. Operating Temperature -30ºC 200ºC Max. Operating Temperature It is important to observe the arrow located on the body. This is indicating that this side must be facing the wastegate. Flow Data • Please Refer to Instructions.