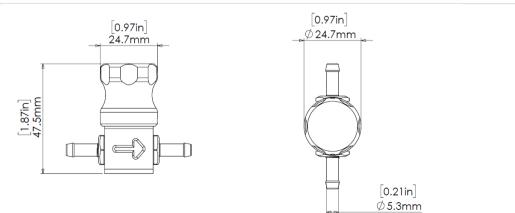

## **Mechanical Data Material Data** Control diameter 3.7mm Beryllium (Be) 0% Main body 6262 T6 anodised Al. Mass 70g 483 kPag / 70 psi / 4.83 bar Order Data Refer to catalogue for accessories Safe working pressure max. Inlet: 1x (1/8" BSP) -TS-0101-1101 Thread All New Boost Tee Manual Boost **Restricted Nipple** Controller Blue Outlet: 1x (1/8" BSP) TS-0101-1102 All New Boost Tee Manual Boost Controller Thermal Data Black Technical Notes Min. Operating Temperature -30ºC 200ºC Max. Operating Temperature It is important to observe the arrow located on the body. This is indicating that this side must be facing the wastegate. Flow Data • Please Refer to Instructions.