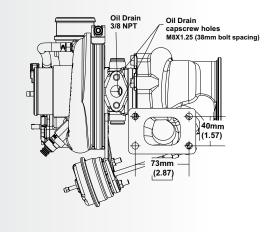

# EFR 6758-A 250 - 500 HP Turbo



### Key Turbo Features

- Gamma-Ti turbine wheel
- Dual ceramic ball bearing assembly with metal cage
- Large internal wastegate
- Standard T25 mounting flange

#### Not Included with Turbo Assemblies:

- Speed sensor
- Turbine outlet V-Band
- Turbine inlet gasket
- Oil drain gasket or drain port fitting



#### TURBINE HOUSING OPTIONS

| Turbine Housing | A/R  | Inlet Flange | Housing          |  |
|-----------------|------|--------------|------------------|--|
| Part Number     |      | Shape        | Config.          |  |
| 11581009006     | 0.64 | T25          | Single Scroll WG |  |

#### TURBO FRAME DIMENSIONS





#### SUPER CORE CONFIGURATION

The following parts are not included as part of the super-core assembly: turbine housing, assembly clamp plate hardware, wastegate parts.

| Turbo<br>Part # | Turbo<br>Frame<br>Size | Super<br>Core<br>Part # | Comp. Wheel<br>Outer Dia.<br>(mm) | Comp. Wheel<br>Inducer<br>Dia. | Turbine<br>Wheel<br>Outer Dia. | Turbo<br>A/R | Inlet<br>Flange<br>Config. |
|-----------------|------------------------|-------------------------|-----------------------------------|--------------------------------|--------------------------------|--------------|----------------------------|
| 179388          | B1                     | 179375                  | 67                                | 54                             | 58                             | .64          | T25