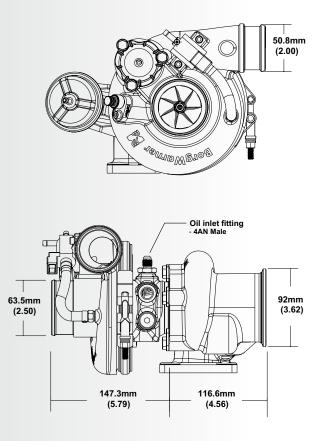

# EFR 6758-A 250 - 500 HP Turbo



### Key Turbo Features

- Gamma-Ti turbine wheel
- Dual ceramic ball bearing assembly with metal cage
- Large internal wastegate
- Standard T25 mounting flange

#### Not Included with Turbo Assemblies:

- Speed sensor
- Turbine outlet V-Band
- Turbine inlet gasket
- Oil drain gasket or drain port fitting



#### TURBINE HOUSING OPTIONS

| Turbine Housing | A/R  | Inlet Flange | Housing          |  |
|-----------------|------|--------------|------------------|--|
| Part Number     |      | Shape        | Config.          |  |
| 11581009006     | 0.64 | T25          | Single Scroll WG |  |

#### TURBO FRAME DIMENSIONS





#### SUPER CORE CONFIGURATION

The following parts are not included as part of the super-core assembly: turbine housing, assembly clamp plate hardware, wastegate parts.

| Turbo<br>Part # | Turbo<br>Frame<br>Size | Super<br>Core<br>Part # | Comp. Wheel<br>Outer Dia.<br>(mm) | Comp. Wheel<br>Inducer<br>Dia. | Turbine<br>Wheel<br>Outer Dia. | Turbo<br>A/R | Inlet<br>Flange<br>Config. |
|-----------------|------------------------|-------------------------|-----------------------------------|--------------------------------|--------------------------------|--------------|----------------------------|
| 179388          | B1                     | 179375                  | 67                                | 54                             | 58                             | .64          | T25