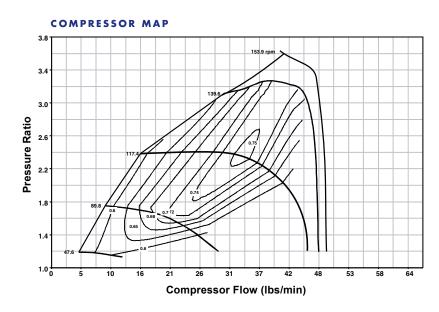

#### SUPER CORE CONFIGURATION

The following parts are not included as part of the super-core assembly: turbine housing, assembly clamp plate hardware, wastegate parts.

| Turbo<br>Part # | Turbo<br>Frame<br>Size | Super<br>Core<br>Part # | Comp. Wheel<br>Outer Dia.<br>(mm) | Comp. Wheel<br>Inducer<br>Dia. | Turbine<br>Wheel<br>Outer Dia. | Turbo<br>A/R | Inlet<br>Flange<br>Config. |
|-----------------|------------------------|-------------------------|-----------------------------------|--------------------------------|--------------------------------|--------------|----------------------------|
| 179388          | B1                     | 179375                  | 67                                | 54                             | 58                             | .64          | T25                        |